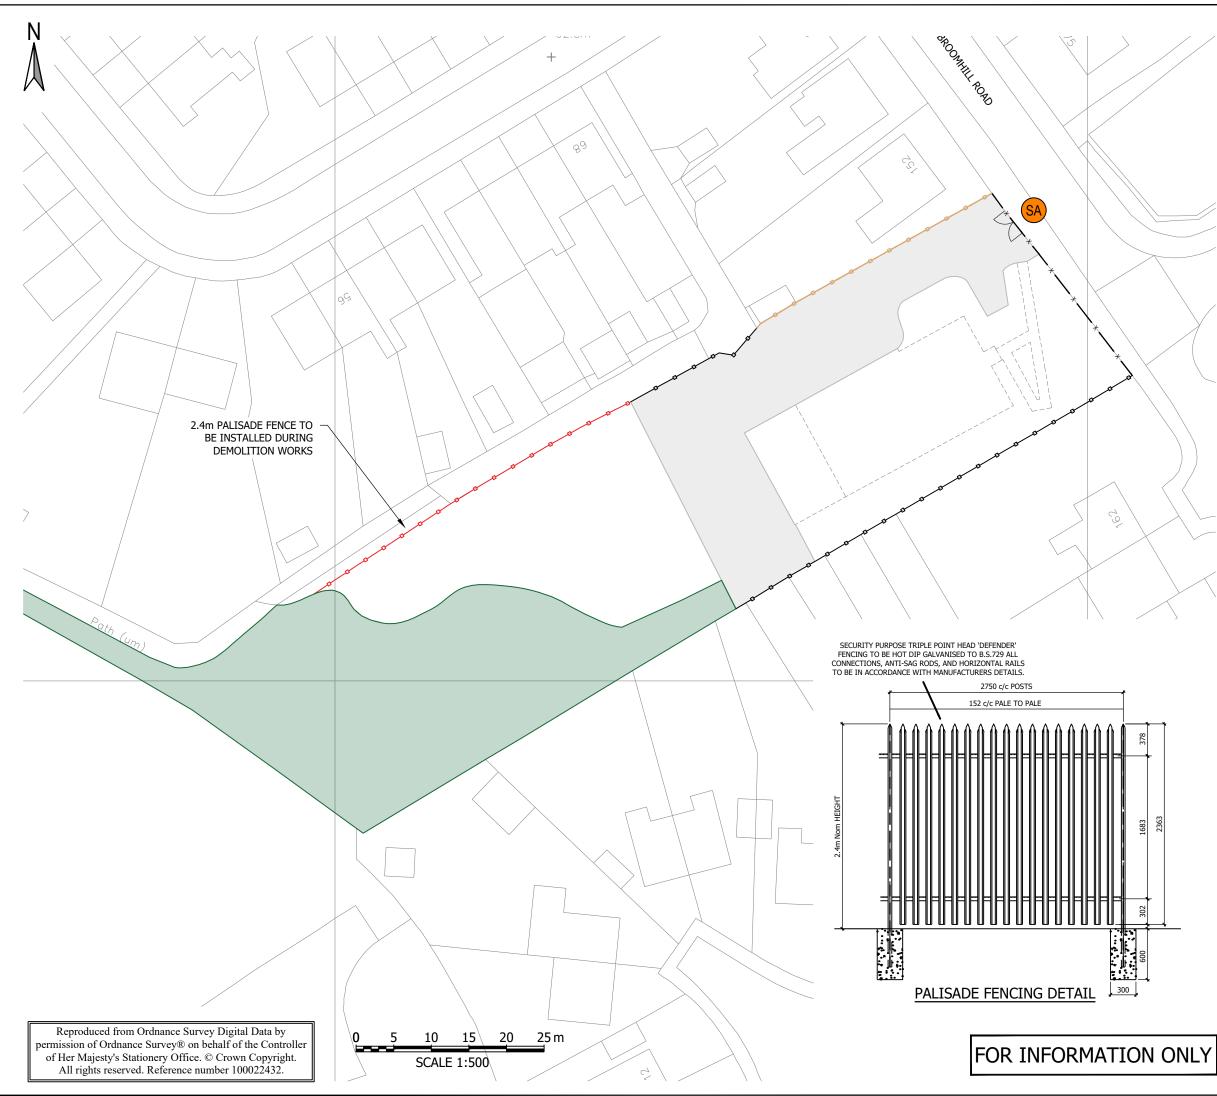

|       | DO NOT SCALE: CONTRACTOR TO CHECK ALL DIMENSIONS AND |
|-------|------------------------------------------------------|
| NOTES | REPORT ANY OMISSIONS OR ERRORS                       |

- 1. DO NOT SCALE.
- 2. THE DEMOLITION CONTRACTOR SHALL INSTALL 2.4m PALISADE FENCING ON THE LINE SHOWN ON THE DRAWING AND AS PER THE ATTACHED DETAIL.

TEL: +44 (0)1623 684 550 e-mail: nottingham@wyg.com

ASBESTOS REMOVAL, DEMOLITION AND RECLAMATION WORKS, SINNOTT HOUSE BRISLINGTON MEADOWS, BRISTOL

Drawing Title:

Project

POST DEMOLITION AND FENCING PLAN

| Scale @ A3<br>1:500      |  | awn<br>IJW S | Date<br>SEP 20 | Checked<br>GE | Date<br>SEP 20 | Approved<br>GE | Date<br>SEP 20 |  |
|--------------------------|--|--------------|----------------|---------------|----------------|----------------|----------------|--|
| Project No.<br>A112428-6 |  |              | Type<br>CS     | Drawing       | <sup>No.</sup> |                | Revision<br>0  |  |
| <b>Augus</b> 2           |  |              |                |               |                |                |                |  |